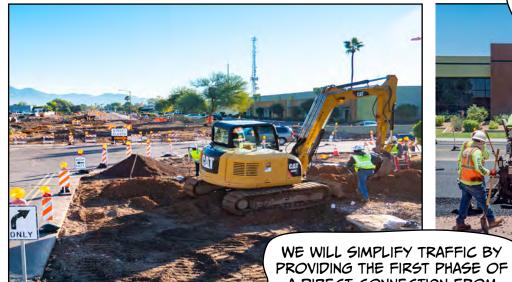

# RAINTREE DRIVE EXTENSION: SCOTTSDALE ROAD TO HAYDEN ROAD CITY OF SCOTTSDALE · CMAR

NEW ROUNDABOUTS AT REDFIELD ROAD/76TH PLACE AND RAINTREE

DRIVE/HAYDEN ROAD.

SIMPLIFY TRAFFIC BY THE FIRST PHASE OF

SCANNING OUR QR CODE.