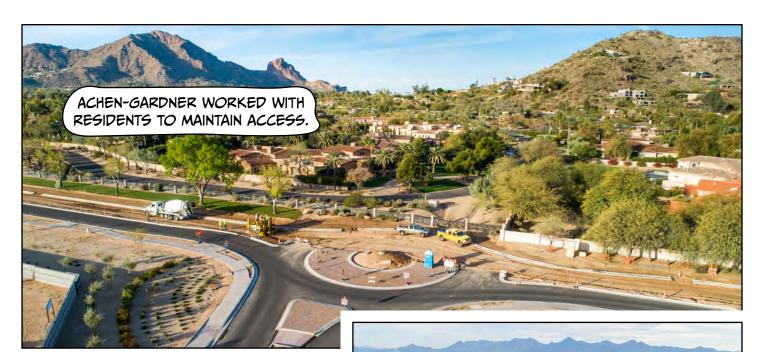

# ROADWAY IMPROVEMENTS TO LINCOLN, MOCKINGBIRD, AND INDIAN BEND TOWN OF PARADISE VALLEY · CMAR

THE TOWN OF PARADISE VALLEY NEEDS TO RECONSTRUCT ROADWAYS AND INSTALL WET UTILITIES AROUND THE NEW RITZ-CARLTON DEVELOPMENT.