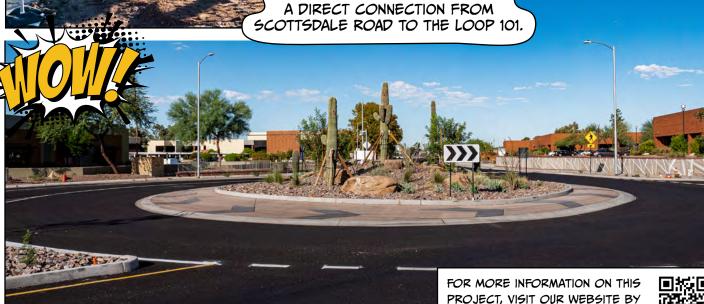

# RAINTREE DRIVE EXTENSION: SCOTTSDALE ROAD TO HAYDEN ROAD CITY OF SCOTTSDALE · CMAR

NEW ROUNDABOUTS AT REDFIELD ROAD/76TH PLACE AND RAINTREE

DRIVE/HAYDEN ROAD.

SIMPLIFY TRAFFIC BY THE FIRST PHASE OF

SCANNING OUR QR CODE.