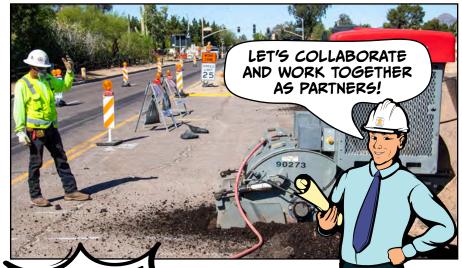

# ROADWAY IMPROVEMENTS TO LINCOLN, MOCKINGBIRD, AND INDIAN BEND TOWN OF PARADISE VALLEY · CMAR

THE TOWN OF PARADISE VALLEY NEEDS TO RECONSTRUCT ROADWAYS AND INSTALL WET UTILITIES AROUND THE NEW RITZ-CARLTON DEVELOPMENT.