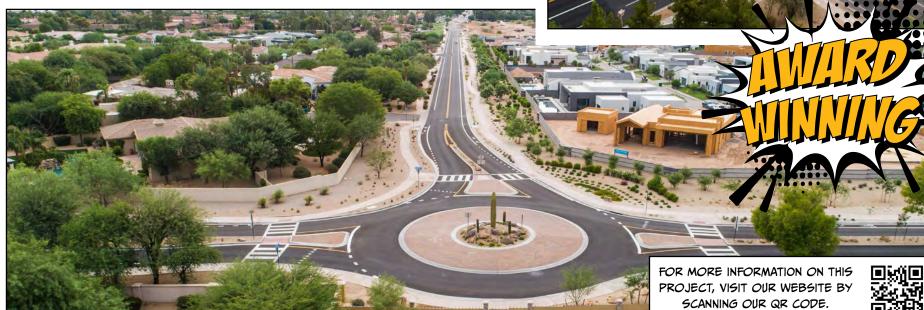

# RAINTREE DRIVE EXTENSION: SCOTTSDALE ROAD TO HAYDEN ROAD CITY OF SCOTTSDALE · CMAR

NEW ROUNDABOUTS AT REDFIELD ROAD/76TH PLACE AND RAINTREE

DRIVE/HAYDEN ROAD.

SIMPLIFY TRAFFIC BY THE FIRST PHASE OF

SCANNING OUR QR CODE.