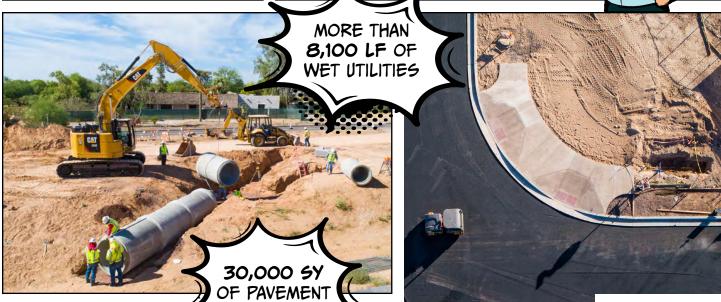

# ROADWAY IMPROVEMENTS TO LINCOLN, MOCKINGBIRD, AND INDIAN BEND TOWN OF PARADISE VALLEY · CMAR

THE TOWN OF PARADISE VALLEY NEEDS TO RECONSTRUCT ROADWAYS AND INSTALL WET UTILITIES AROUND THE NEW RITZ-CARLTON DEVELOPMENT.